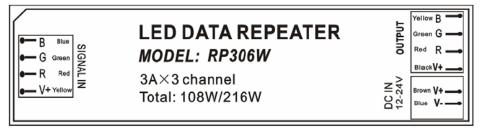

### Panel Surface:

### **Product Attributes:**

| POWER SUPPLY | DC 12-24V                              |
|--------------|----------------------------------------|
| I/O CHANNEL  | 3                                      |
| POWER OUTPUT | 3A(EACH CHANNEL MAX),12V,108W/24V,216W |
| SIZE         | 200(L)X31(W)X21(H) mm                  |
| WEIGHT       | 208g                                   |