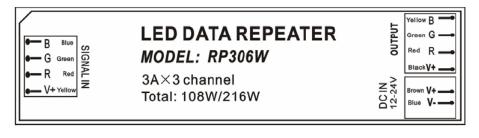

### Panel Surface:

### Wire Connections:

#### Remark:

 $\textcircled{1}\$  Can control various single color modules and RGB modules with the common anode.

②Can connect 200 pieces of RGB modules or 600 pieces of single color modules, or a number of high power LED lamps (according to the connection method).