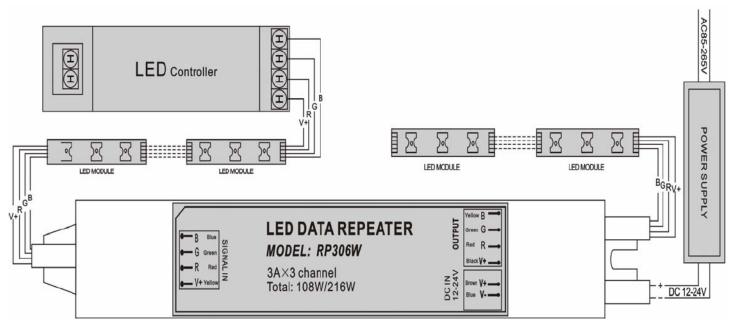

### Wire Connections:

#### Remark:

 $\textcircled{1}\$  Can control various single color modules and RGB modules with the common anode.

②Can connect 200 pieces of RGB modules or 600 pieces of single color modules, or a number of high power LED lamps (according to the connection method).