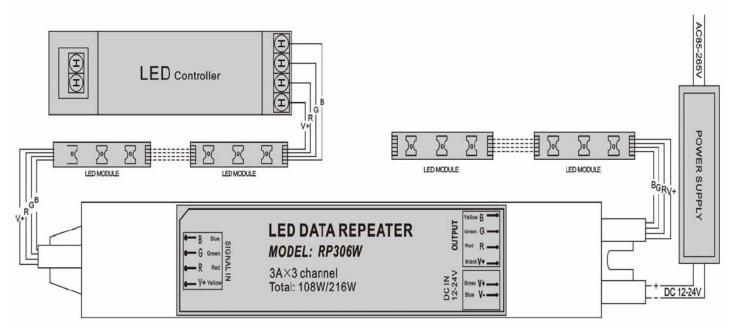

### Wire Connections:

#### Remark:

 $\textcircled{1}\$  Can control various single color modules and RGB modules with the common anode.

②Can connect 200 pieces of RGB modules or 600 pieces of single color modules, or a number of high power LED lamps (according to the connection method).