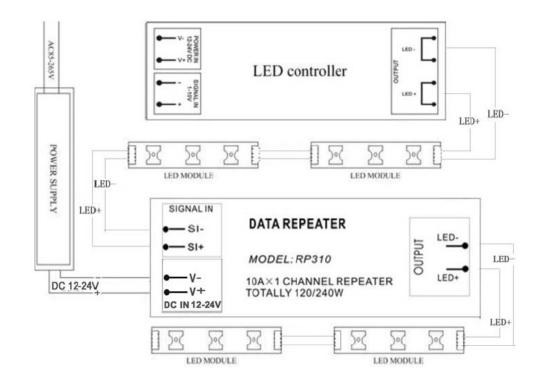

## **Wire Connections:**

#### Remark:

Can control various single color modules.