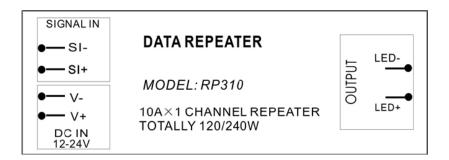

#### **Panel Surface:**

### **Product Attributes:**

| POWER SUPPLY | DC 12-24V                    |
|--------------|------------------------------|
| I/O CHANNEL  | 1                            |
| Power out    | 10A Max, 12V, 120W/24V, 240W |
| Size         | 165 (L) X39 (W) X26 (H) mm   |
| Weight       | 138g                         |