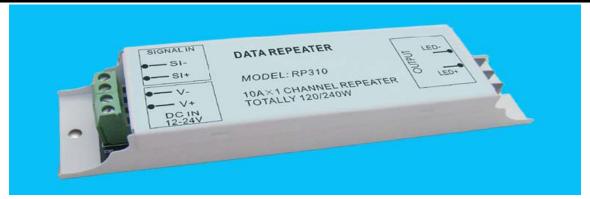

### **Product Attributes:**

| POWER SUPPLY | DC 12-24V                    |
|--------------|------------------------------|
| I/O CHANNEL  | 1                            |
| Power out    | 10A Max, 12V, 120W/24V, 240W |
| Size         | 165 (L) X39 (W) X26 (H) mm   |
| Weight       | 138g                         |

#### **Panel Surface:**