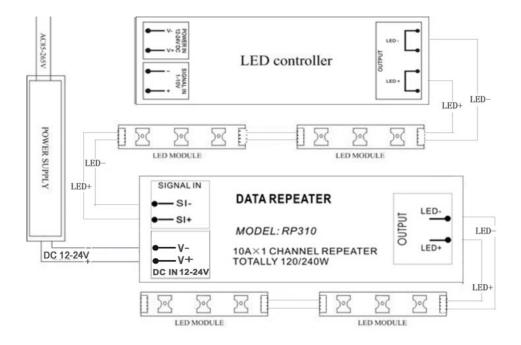

## **Wire Connections:**

#### Remark:

Can control various single color modules.

# 连线示意图:

注:

① 可接各种单色模组