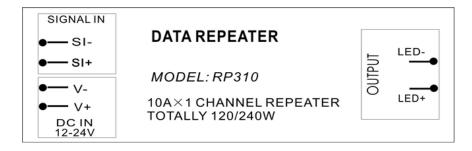

#### **Panel Surface:**

### **Product Attributes:**

| POWER SUPPLY | DC 12-24V                    |
|--------------|------------------------------|
| I/O CHANNEL  | 1                            |
| Power out    | 10A Max, 12V, 120W/24V, 240W |
| Size         | 165 (L) X39 (W) X26 (H) mm   |
| Weight       | 138g                         |

## 产品规格:

| 电源输入    | 直流 12-24 伏                  |
|---------|-----------------------------|
| 输入/出通道数 | 1                           |
| 功率输出    | 10 安培(最大),12V:120W,24V:240W |
| 外观尺寸    | 长 165X 宽 39X 高 26(毫米)       |
| 重量      | 138 克                       |

## 面板外观: